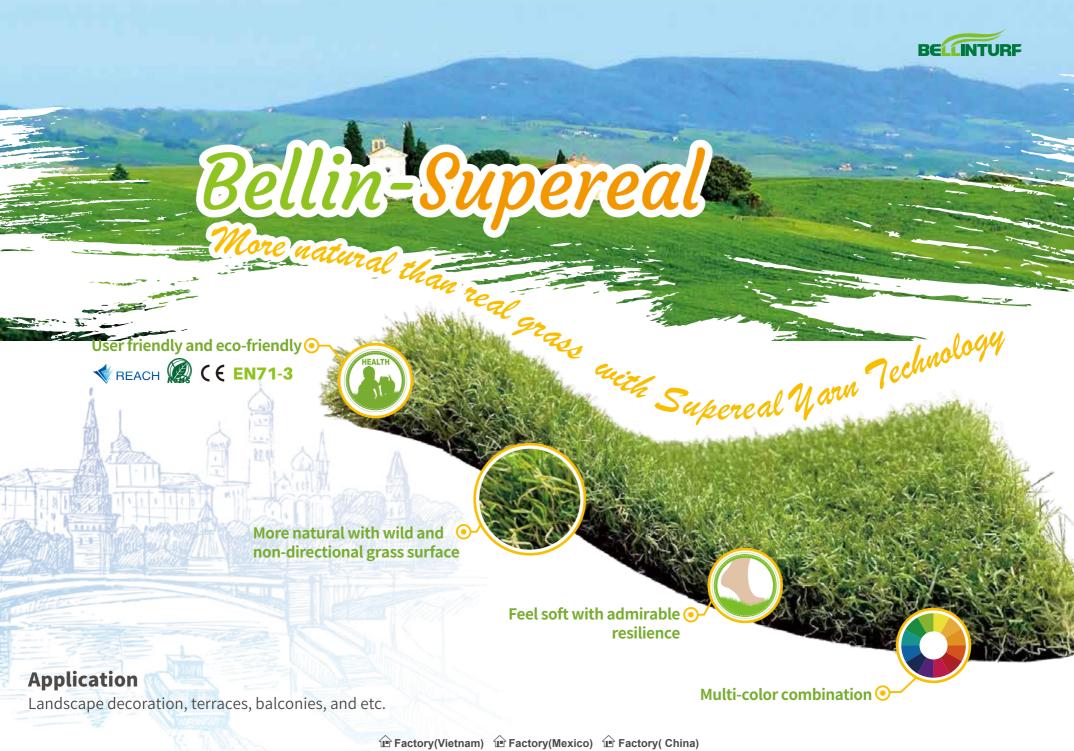

## Bellin-Supereal

More natural than real grass

Bellinturf developed non-directional yarn with Supereal Yarn Technology to combine traditional straight and curl yarn, making Bellin-Supereal look and feel more natural than traditional artificial grass.

User friendly and eco-friendly

Using non-toxic and harmless material, CE, RoHS, REACH 211 and EN71-3 certified.

**▼** REACH **( € EN71-3** 

High quality and performance

Feel soft with admirable resilience

Wild and non-directional grass surface

## **Multi-color combination**

6-color combination to make the surface look more natural than real grass.

## **Application**

Landscape decoration, terraces, balconies, and etc.